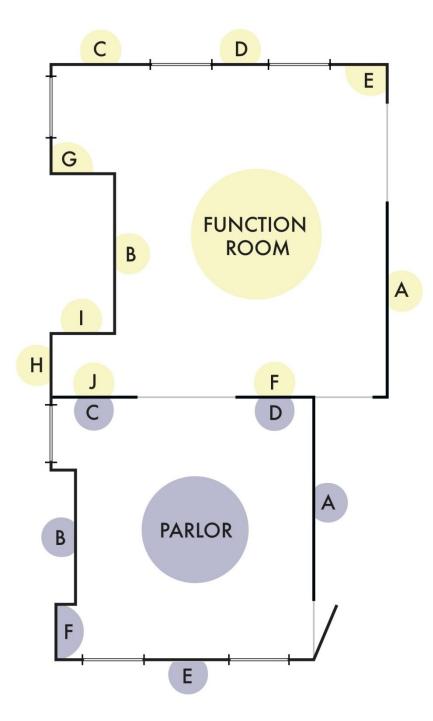

## FORGET-ME-NOT GALLERY FEE STRUCTURE

All works must be available for sale or the "No Sale" rental fee structure will apply.

| WALL                | SIZE         | FEE   | NO SALE |
|---------------------|--------------|-------|---------|
|                     |              |       |         |
| FUNCTION ROC        | M            |       |         |
| Α                   | 46 sq. ft.   | \$300 | \$550   |
| В                   | 36 sq. ft.   | \$240 | \$475   |
| С                   | 27 sq. ft.   | \$180 | \$450   |
| D                   | 14 sq. ft.   | \$90  | \$275   |
| E                   | 9 sq. ft.    | \$60  | \$200   |
| F                   | 18 sq. ft.   | \$120 | \$350   |
| G                   | 16 sq. ft.   | \$100 | \$300   |
| Н                   | 16 sq. ft.   | \$100 | \$300   |
| I                   | 16 sq. ft.   | \$100 | \$300   |
| J                   | 16 sq. ft.   | \$100 | \$300   |
|                     |              |       |         |
| PARLOR              | · · ·        |       |         |
| Α                   | 42.5 sq. ft. | \$275 | \$500   |
| В                   | 30 sq. ft.   | \$195 | \$450   |
| С                   | 18 sq. ft.   | \$100 | \$300   |
| D                   | 17 sq. ft.   | \$100 | \$300   |
| E                   | 16 sq. ft.   | \$100 | \$300   |
| F                   | 11 sq. ft.   | \$60  | \$100   |
|                     |              |       |         |
| <b>BASIC COMMIS</b> | SION: 15%    |       |         |

## FORGET-ME-NOT GALLERY SCHEMATIC

Thank you for your interest in our Forget-Me-Not Gallery and Community Education Center.